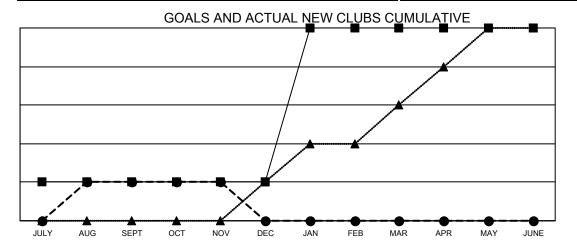

## **GMT MONTHLY MEMBERSHIP PROGRESS REPORT**

Multiple District 22

Results as of: 11/30/2024

LOCATION: MARYLAND

GMT CA 1

|               |               |             |               |                       |                        |                         | • • • • • • • • • • • • • • • • • • • •            |  |
|---------------|---------------|-------------|---------------|-----------------------|------------------------|-------------------------|----------------------------------------------------|--|
| Clubs         |               |             |               | Members               |                        |                         |                                                    |  |
|               | RESULTS FOR   | R 2024-2025 |               | RESULTS FOR 2024-2025 |                        |                         |                                                    |  |
| QUARTER       | NEW CLUB GOAL | NEW CLUBS   | DROPPED CLUBS | QUARTER MEME          | BER GROWTH NET<br>GOAL | MEMBER GROWTH<br>ACTUAL | DROPPED<br>MEMBERS ACTUAI<br>(including transfers) |  |
| JULY/AUG/SEPT | 1             | 1           | 3             | JULY/AUG/SEPT         | 81                     | 157                     | 130                                                |  |
| OCT/NOV/DEC   | 0             | 0           | 0             | OCT/NOV/DEC           | 102                    | 93                      | 119                                                |  |
| JAN/FEB/MAR   | 4             | 0           | 0             | JAN/FEB/MAR           | 212                    | 0                       | 0                                                  |  |
| APR/MAY/JUNE  | 0             | 0           | 0             | APR/MAY/JUNE          | 87                     | 0                       | 0                                                  |  |
|               |               |             |               |                       |                        |                         |                                                    |  |

- CURRENT YEAR GOALS FOR NEW CLUBS

- CURRENT YEAR ACTUAL NEW CLUBS

▲ - LAST YEAR ACTUAL NEW CLUBS