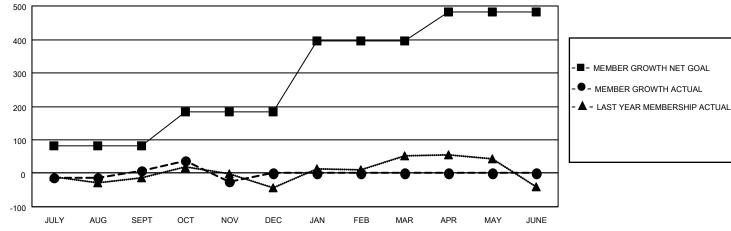

## **GMT MONTHLY MEMBERSHIP PROGRESS REPORT**

Multiple District 22

Results as of: 11/30/2024

LOCATION: MARYLAND

GMT CA 1

|               |               |             |               |                       |                        |                         | • • • • • • • • • • • • • • • • • • • •            |  |
|---------------|---------------|-------------|---------------|-----------------------|------------------------|-------------------------|----------------------------------------------------|--|
| Clubs         |               |             |               | Members               |                        |                         |                                                    |  |
|               | RESULTS FOR   | R 2024-2025 |               | RESULTS FOR 2024-2025 |                        |                         |                                                    |  |
| QUARTER       | NEW CLUB GOAL | NEW CLUBS   | DROPPED CLUBS | QUARTER MEME          | BER GROWTH NET<br>GOAL | MEMBER GROWTH<br>ACTUAL | DROPPED<br>MEMBERS ACTUAI<br>(including transfers) |  |
| JULY/AUG/SEPT | 1             | 1           | 3             | JULY/AUG/SEPT         | 81                     | 157                     | 130                                                |  |
| OCT/NOV/DEC   | 0             | 0           | 0             | OCT/NOV/DEC           | 102                    | 93                      | 119                                                |  |
| JAN/FEB/MAR   | 4             | 0           | 0             | JAN/FEB/MAR           | 212                    | 0                       | 0                                                  |  |
| APR/MAY/JUNE  | 0             | 0           | 0             | APR/MAY/JUNE          | 87                     | 0                       | 0                                                  |  |
|               |               |             |               |                       |                        |                         |                                                    |  |

## GOALS AND ACTUAL MEMBERS CUMULATIVE

| DROPPED CLUBS: 3                                                                 |    | 63 CLUBS OF 199 ADDED 1 OR MORE<br>NEW MEMBERS | GENDER DISTRIBUTION             |                |   |
|----------------------------------------------------------------------------------|----|------------------------------------------------|---------------------------------|----------------|---|
|                                                                                  |    |                                                | MALE                            | 3,531 (61.28%) |   |
|                                                                                  |    | <u> </u>                                       | FEMALE                          | 2,231 (38.72%) |   |
| DROPPED MEMBERS                                                                  |    |                                                |                                 |                |   |
| DECEASED                                                                         | 45 | CLICK HERE FOR CUMULATIVE                      | TOTAL FAMILY UNIT MEMBERS       |                | 0 |
| CLUB CANCELLED         1           OTHER         199           TOTAL         245 |    | MEMBERSHIP DATA                                | FAMILY MEMBERS PAYING HALF DUES |                | _ |
|                                                                                  |    |                                                |                                 |                | 0 |
|                                                                                  |    |                                                | 0000                            |                |   |